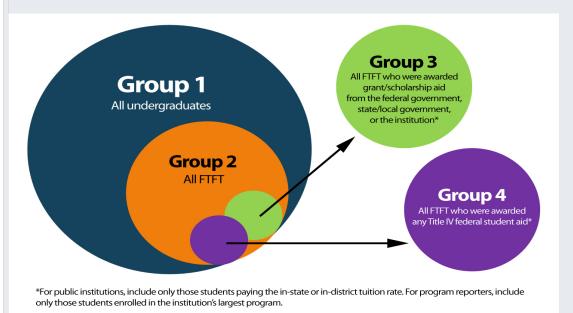

military/veteran educational benefits for all students at your institution.

#### Changes to This Year's SFA Component

There were no changes implemented for the 2015-16 data collection period.

#### **Data Reporting Reminders**

#### **Undergraduate Student Groups**

You will be asked to report information for different groups of students.

- **Group 1:** All undergraduate students
- Group 2: Of Group 1, full-time, first-time degree/certificate-seeking students
- **Group 3:** Of Group 2, students who paid the in-state/in-district tuition rate and were awarded any grant/scholarship aid from the federal government, state/local government, or the institution
- **Group 4:** Of Group 2, students who paid the in-state/in-district tuition rate and were awarded any Title IV federal student aid



#### COA Revisions

Revisions to Cost of Attendance used to calculate the net price of attendance can be made in this component.

Consult the instructions and screens to make sure you are reporting the correct aid amounts for the correct groups of students.

#### **College Affordability and Transparency Lists**

Net price amounts calculated in SFA will be used to populate the Department's College Affordability and Transparency lists.

#### Interactive Edits and Error Messages

SFA contains interactive edits that will check for blank fields, invalid values, or values that fall outside expected ranges. Some error messages will require you to confirm or explain the values that you entered. Some error messages are fatal and will require you to contact the IPEDS Help Desk at 1-877-225-2568 fo